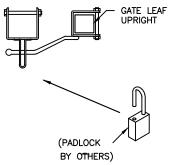

## NOTES:

- 1. DESIGN AND SPECIFICATIONS SUBJECT TO CHANGE BY MANUFACTURER.
- 2. POSTS AND FOOTINGS AS REQUIRED BY SITE CONDITIONS AND LOCAL CODES.
- 3. GATE HARDWARE SOLD SEPARATELY.

- 1 1/2" 14GA SQUARE FRAME
- 3/4" 16GA SQUARE TUBING PICKET
- GATE HINGES (MALE AND FEMALE)
- LATCH STRIKER & RECEIVER

LOCKING SYSTEM

| SECURE WELD/PLUS GATE - CURVED TOP | BY: MSG          | DWG: SWP.CT.C.SG                    |
|------------------------------------|------------------|-------------------------------------|
| 2 TO 4 RAILS                       | DATE: AUG 5 2013 | SW/SP SG C16 CT 2R-4R 7'-8'HX4'-8'W |
| 7' TO 8' HIGH x 4' TO 8' WIDE      | 7.000 20.0       |                                     |
| 7 TO O THOM X 4 TO O WIDE          | REV:             | SCALE:                              |
| (Nom.Dimension)                    |                  | AS NOTED                            |