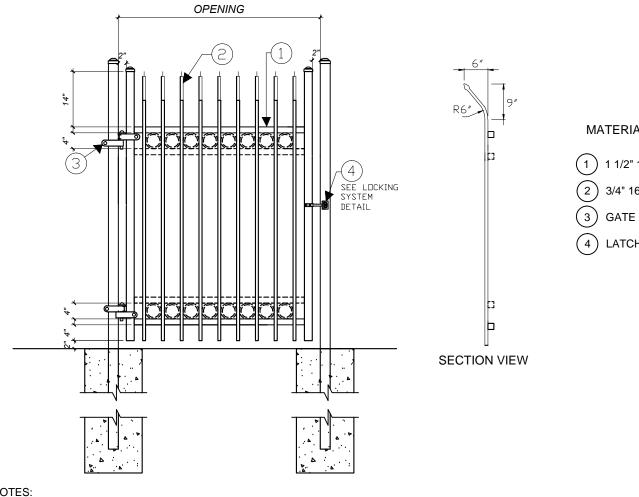

## NOTES:

- 1. DESIGN AND SPECIFICATIONS SUBJECT TO CHANGE BY MANUFACTURER.
- 2. POSTS AND FOOTINGS AS REQUIRED BY SITE CONDITIONS AND LOCAL CODES.
- 3. GATE HARDWARE SOLD SEPARATELY.

- 1 1/2" 14GA SQUARE FRAME
- 3/4" 16GA SQUARE TUBING PICKET
- GATE HINGES (MALE AND FEMALE)
- LATCH STRIKER & RECEIVER

LOCKING SYSTEM

| SECURE WELD/PLUS GATE - CURVED TOP | BY: MSG          | DWG: SWP.CT.C.SG                    |
|------------------------------------|------------------|-------------------------------------|
| 2 TO 4 RAILS                       | DATE: AUG 5 2013 | SW/SP SG C16 CT 2R-4R 7'-8'HX4'-8'W |
| 7' TO 8' HIGH x 4' TO 8' WIDE      | 7.000 20.0       |                                     |
| 7 TO O THOM X 4 TO O WIDE          | REV:             | SCALE:                              |
| (Nom.Dimension)                    |                  | AS NOTED                            |