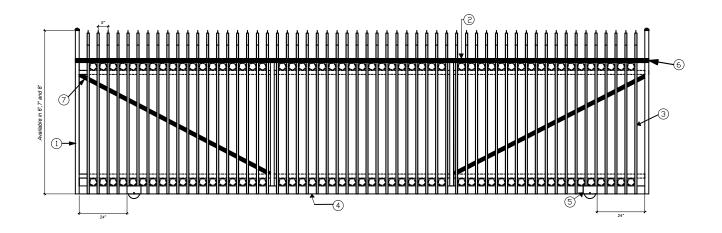

## MATERIALS DESCRIPTION

- 1) 2" 11GA SQUARE UPRIGHT
- (2) 2" 11GA SQUARE RAIL
- (3) 1" 16GA SQUARE TUBING PICKET
- 4 2" X 4" 11GA RECT TUBING BOTTOM RAIL
- (5) WHEEL BOX 4" X 7"
- (6) 2" X 3/16" FLAT BAR GATE STRAP
- 7) DIAGONAL BRACING (16 FT AND LARGER)

| SECURE WELD/PLUS GATE - CURVED TOP      |
|-----------------------------------------|
| 2 TO 4 RAILS                            |
| 7' TO 8' HIGH x 10' TO 25' WIDE OPENING |
| (Nom.Dimension)                         |