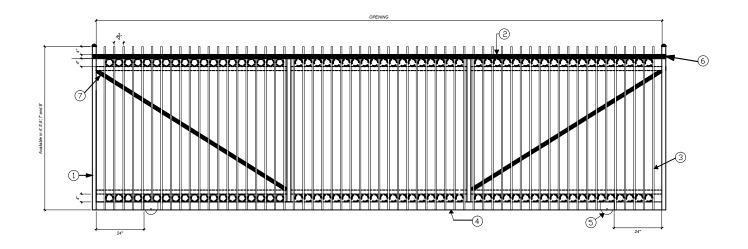

## NOTES:

- DESIGN & SPECIFICATIONS SUBJECT TO CHANGE BY MANUFACTURER.
- 2. ALL GATE COMPONENTS TO BE COATED IN BLACK.
- 3. VERIFY POST DEPTH AND FOOTING DIMENSIONS WITH LOCAL CODES AND SITE CONDITIONS.
- 4. CUSTOM DIMENSIONS ARE AVAILABLE UPON REQUEST.
- POST SIZE WILL VARY DEPENDING UPON WIDTH AND HEIGHT OF GATE.

## MATERIALS DESCRIPTION

- (1) 2" 11GA SQUARE UPRIGHT
- 2 2" 11GA SQUARE RAIL
- (3) 3/4" 16GA SQUARE TUBING PICKET
- (4) 2" X 4" 11GA RECT TUBING BOTTOM RAIL
- (5) WHEEL BOX 4" X 7"
- (6) 2" X 3/16" FLAT BAR GATE STRAP
- (7) DIAGONAL BRACING (16 FT AND LARGER)

| SECURE WELD/PLUS GATE - KENT            |  |  |
|-----------------------------------------|--|--|
| 2 TO 4 RAILS                            |  |  |
| 4' TO 8' HIGH x 10' TO 25' WIDE OPENING |  |  |
| (Nom.Dimension)                         |  |  |