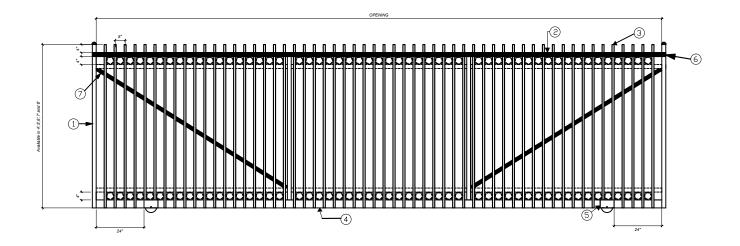

## MATERIALS DESCRIPTION

- 1) 2" 11GA SQUARE UPRIGHT
- (2) 2" 11GA SQUARE RAIL
- (3) 1" 16GA SQUARE TUBING PICKET
- (4) 2" X 4" 11GA RECT TUBING BOTTOM RAIL
- (5) WHEEL BOX 4" X 7"
- (6) 2" X 3/16" FLAT BAR GATE STRAP
- (7) DIAGONAL BRACING (16 FT AND LARGER)