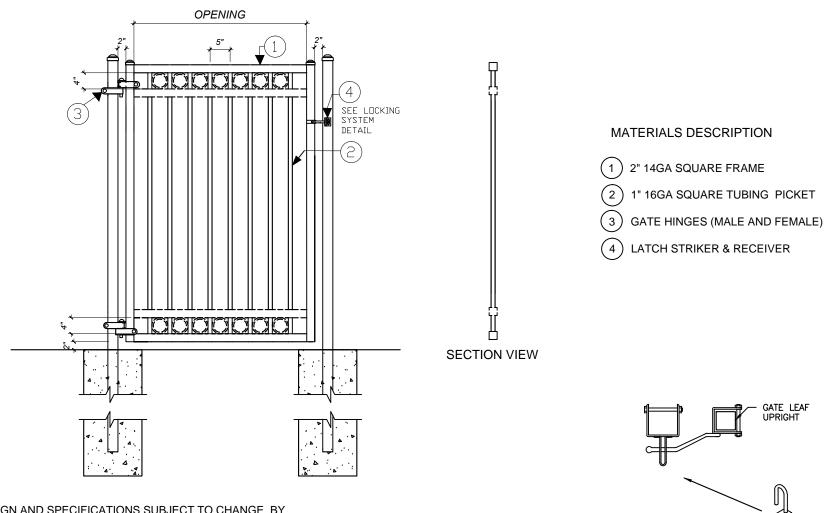

## NOTES:

1. DESIGN AND SPECIFICATIONS SUBJECT TO CHANGE BY MANUFACTURER.

Merchants Metals

the first name in fence solutions

- 2. POSTS AND FOOTINGS AS REQUIRED BY SITE CONDITIONS AND LOCAL CODES.
- 3. GATE HARDWARE SOLD SEPARATELY.

COPYRIGHT © MERCHANTS METALS ALL RIGHTS RESERVED

| SECURE WELD/PLUS GATE - MONROE | BY: MSG          | DWG: SWP.MO.I.SG                    |
|--------------------------------|------------------|-------------------------------------|
| 2 TO 4 RAILS                   | DATE: AUG 5 2013 | SW/SP SG I16 MO 2R-4R 4'-8'HX4'-8'W |
| 4' TO 8' HIGH x 4' TO 8' WIDE  | 710002010        |                                     |
|                                | REV:             | SCALE:                              |
| (Nom.Dimension)                |                  | AS NOTED                            |

GATE LEAF UPRIGHT

(PADLOCK

BY OTHERS)

LOCKING SYSTEM