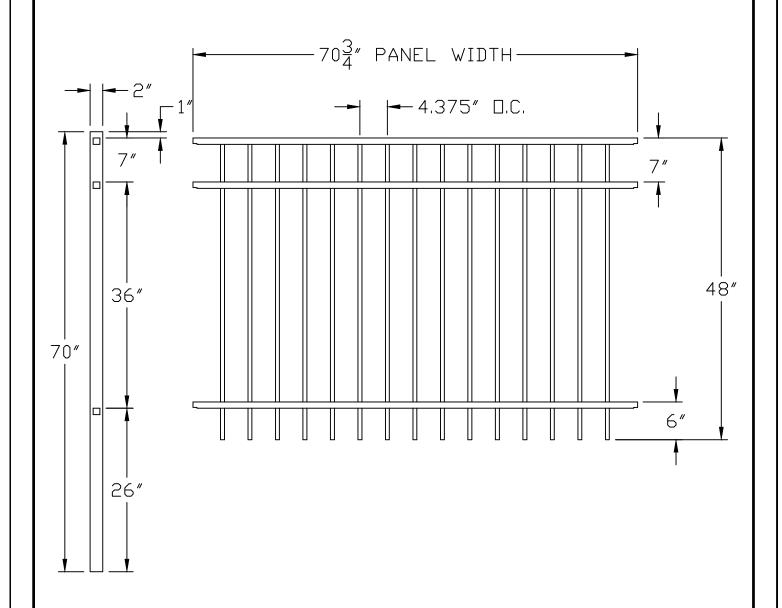

## SMOOTH RAIL FLAT TOP PANEL ATTACHES TO POST WITH CLIPS $\frac{5}{8}$ " PICKET

| SIZE  | FILE:            |         | PART                      | NAME: |      |      |     |        | REV   |
|-------|------------------|---------|---------------------------|-------|------|------|-----|--------|-------|
| Α     | A VINTAGE SQUARE |         | MONROE<br>FLAT TOP 3-RAIL |       |      |      |     | ΙΑ     |       |
|       |                  |         |                           | 1 6   |      |      |     |        | , , , |
| SCALE |                  | DRAWN B | Y١                        |       | DATE |      |     | SHEET: |       |
| NOT . | TO SCALE         |         | SHA                       | WN    | 09   | /04, | /13 | N,     | /A    |