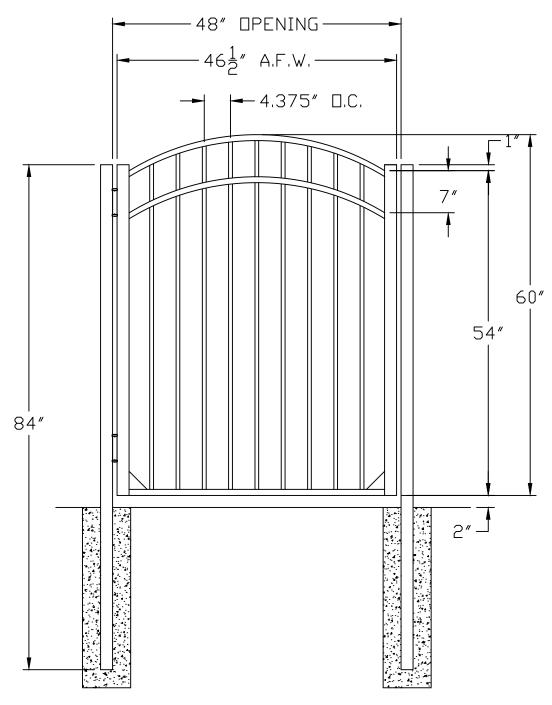

## FLAT TOP FLUSH BOTTOM SMOOTH RAIL $\frac{5}{8}$ " PICKET

NOTES

1. DESIGN AND SPECIFICATIONS SUBJECT TO CHANGE BY MANUFACTURE.

2. POST AND FOOTINGS AS REQUIRED BY SITE CONDITIONS AND CODES.

www.MerchantsMetals.com