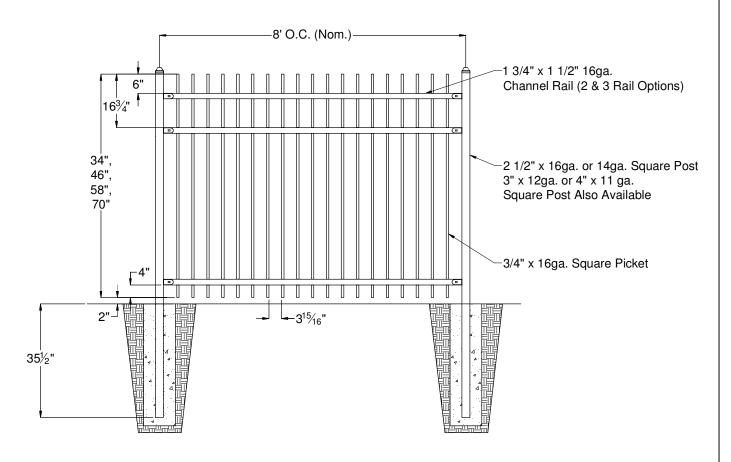

Titan Commercial Fence Panel Elevation (Typ.)

The product design contained on this drawing is proprietary to Fortress Iron, LP, Richardson, Texas, USA, and is not to be copied electronically or manually, or reproduced in any manner, or divulged to other sources, without the expressed written permission of an authorized representative of Fortress Iron L.P.

Fortress Iron, LP 1800 Jay Ell, Suite 200 Richardson, TX 75081

| Style: <b>EXT</b>          | Description: EXT-Titan-H" COM 92 |                      |
|----------------------------|----------------------------------|----------------------|
| Height: 34", 46", 58", 70" | Rev #: <b>0</b>                  | Rev Date: 8/8/14 JP  |
| Panel Length: 92"          | Scale: Do Not Scale              |                      |
| Class: Commercial          | Drawn By: <b>FS</b>              | Date: <b>3/22/12</b> |