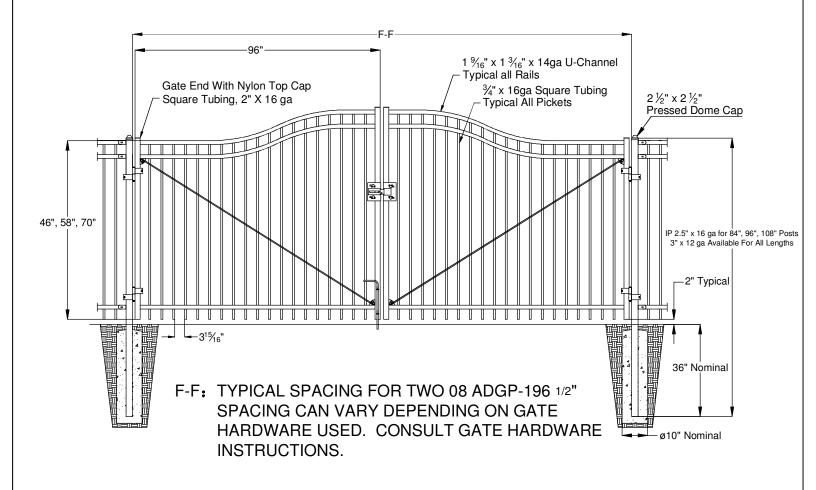

Fortress Fence 1800 Jay Ell Dr, Ste. 20 Richardson, TX 75081

|     | Style: <b>V2 FT</b> | Description: FT-V2-H" COM-08-ADGP |                         |
|-----|---------------------|-----------------------------------|-------------------------|
| - 1 | , , , , , , , ,     | Rev #: <b>0</b>                   | Rev Date: <b>8/7/14</b> |
|     | Panel Length: 96"   | Scale: Do Not Scale               |                         |
|     | Class: Commercial   | Drawn By: <b>BB</b>               | Date: <b>7/18/12</b>    |