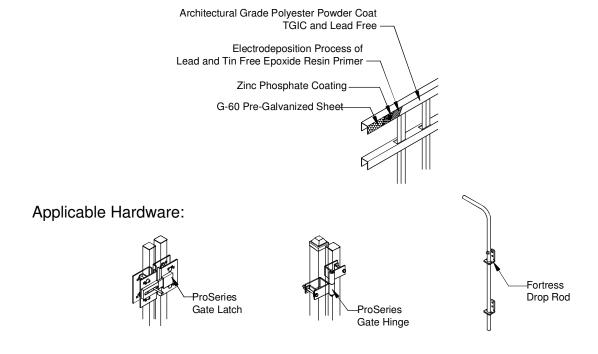

Fortress Fence 1800 Jay Ell Dr, Ste. 20 Richardson, TX 75081

|     | Style: <b>V2 FT</b> | Description: FT-V2-H" COM-08-ADGP |                         |
|-----|---------------------|-----------------------------------|-------------------------|
| - 1 | , , , , , , , ,     | Rev #: <b>0</b>                   | Rev Date: <b>8/7/14</b> |
|     | Panel Length: 96"   | Scale: Do Not Scale               |                         |
|     | Class: Commercial   | Drawn By: <b>BB</b>               | Date: <b>7/18/12</b>    |