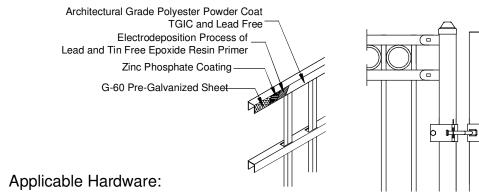

F-F: TYPICAL SPACING 49  $\frac{1}{2}$ "POST FACE TO POST FACE . SPACING CAN VARY DEPENDING ON GATE HARDWARE USED. CONSULT GATE HARDWARE INSTRUCTIONS. VERSAI RINGS-3D-RES









The product design contained on this drawing is proprietary to Fortress Iron, LP, Richardson, Texas, USA, and is not to be copied electronically or manually, or reproduced in any manner, or divulged to other sources, without the expressed written permission of an authorized representative of Fortress Iron L.P.



Fortress Fence PO Box# 831268 Richardson, TX 75081 Style: V2 FT Description: FT-V2-H" COM-04-GP

Height: 46", 58", 70", 82", 94" Rev #: 0 Rev Date: 8/7/14

Panel Length: 46.5" Scale: Do Not Scale

Class: Commercial Drawn By: BB Date: 7/18/12