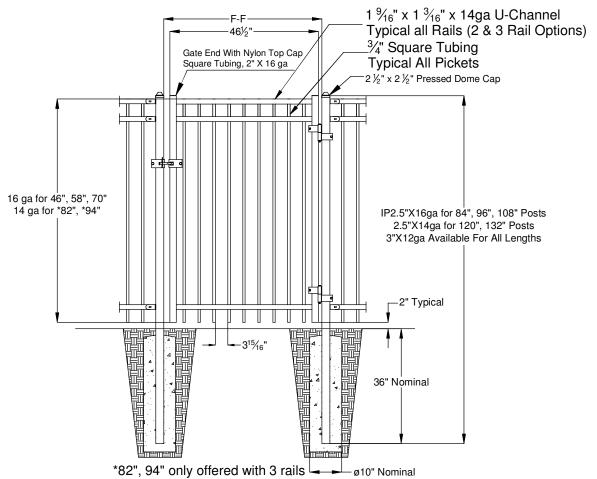

F-F: TYPICAL SPACING 49  $\frac{1}{2}$ "POST FACE TO POST FACE . SPACING CAN VARY DEPENDING ON GATE HARDWARE USED. CONSULT GATE HARDWARE INSTRUCTIONS. VERSAI RINGS-3D-RES

The product design contained on this drawing is proprietary to Fortress Iron, LP, Richardson, Texas, USA, and is not to be copied electronically or manually, or reproduced in any manner, or divulged to other sources, without the expressed written permission of an authorized representative of Fortress Iron L.P.

Fortress Fence PO Box# 831268 Richardson, TX 75081 Style: V2 FT Description: FT-V2-H" COM-04-GP

Height: 46", 58", 70", 82", 94" Rev #: 0 Rev Date: 8/7/14

Panel Length: 46.5" Scale: Do Not Scale

Class: Commercial Drawn By: BB Date: 7/18/12