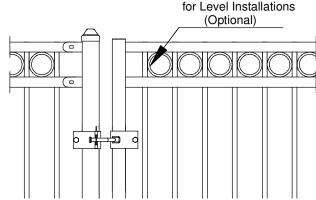

F-F: TYPICAL SPACING 49  $\frac{1}{2}$ "POST FACE TO POST FACE . SPACING CAN VARY DEPENDING ON GATE HARDWARE USED. CONSULT GATE HARDWARE INSTRUCTIONS. VERSAI RINGS-3D-RES









The product design contained on this drawing is proprietary to Fortress Iron, LP, Richardson, Texas, USA, and is not to be copied electronically or manually, or reproduced in any manner, or divulged to other sources, without the expressed written permission of an authorized representative of Fortress Iron L.P.



Fortress Fence PO Box# 831268 Richardson, TX 75081 Style: V2 FT Description: FT-V2-H" COM-04-GP

Height: 46", 58", 70", 82", 94" Rev #: 0 Rev Date: 8/7/14

Panel Length: 46.5" Scale: Do Not Scale

Class: Commercial Drawn By: BB Date: 7/18/12