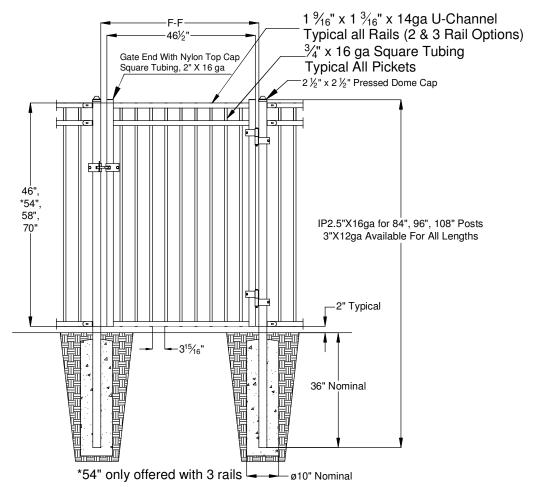

F-F: TYPICAL SPACING 49 ½"POST FACE TO POST FACE .

SPACING CAN VARY DEPENDING ON GATE HARDWARE USED.

CONSULT GATE HARDWARE INSTRUCTIONS. VERSAI RINGS-3D-RES

The product design contained on this drawing is proprietary to Fortress Iron, LP, Richardson, Texas, USA, and is not to be copied electronically or manually, or reproduced in any manner, or divulged to other sources, without the expressed written permission of an authorized representative of Fortress Iron L.P.

Fortress Fence PO Box# 831268 Richardson, TX 75081

|          | Style: V2 FT-FB            | Description: FT-FB-V2-H" COM-04-GP |                         |
|----------|----------------------------|------------------------------------|-------------------------|
| <b>;</b> | Height: 46", 54", 58", 70" | Rev #: <b>0</b>                    | Rev Date: <b>8/7/14</b> |
|          | Panel Length: 46.5"        | Scale: Do Not Scale                |                         |
|          | Class: Commercial          | Drawn By: <b>BB</b>                | Date: 7/18/12           |