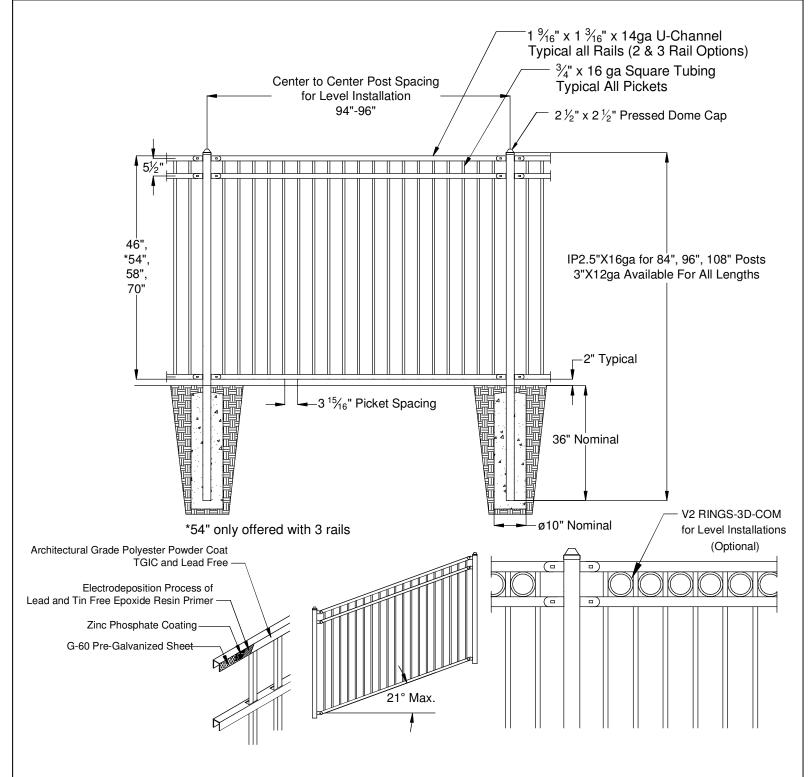

Fortress Fence PO Box# 831268 Richardson, TX 75081

 Style:
 V2 FT-FB
 Description:
 FT-FB V2-H" COM 90.5

 Height:
 46", 54", 58", 70"
 Rev #: 0
 Rev Date:
 8/7/14

EXS-106

**Bracket** 

Panel Length: 90.5" Scale: Do Not Scale

Class: Commercial Drawn By: BB Date: 7/02/12