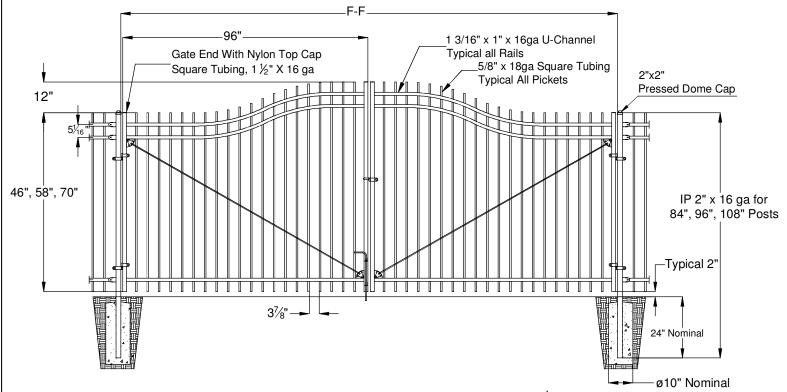

F-F: TYPICAL SPACING FOR TWO 08 DDGP-196  $\frac{1}{2}$ " SPACING CAN VARY DEPENDING ON GATE HARDWARE USED. CONSULT GATE HARDWARE INSTRUCTIONS.

The product design contained on this drawing is proprietary to Fortress Iron, LP, Richardson, Texas, USA, and is not to be copied electronically or manually, or reproduced in any manner, or divulged to other sources, without the expressed written permission of an authorized representative of Fortress Iron L.P.

Fortress Fence PO Box# 831268 Richardson, TX 75081

| Style: VERSAI EXT3    | Description: EXT-VERSAI-H" RES-08-ADGP   |
|-----------------------|------------------------------------------|
| Height: 46", 58", 70" | Rev #: <b>0</b> Rev Date: <b>8/6/14</b>  |
| Gate Width: 96"       | Scale: Do Not Scale                      |
| Class: Residential    | Drawn By: <b>BB</b> Date: <b>7/19/12</b> |