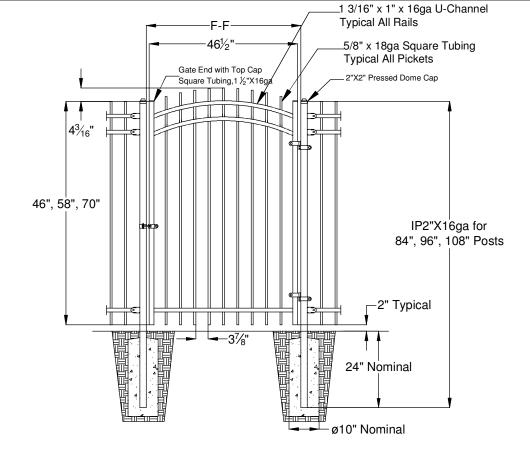

F-F: TYPICAL SPACING 48  $\frac{1}{2}$ "POST FACE TO POST FACE . SPACING CAN VARY DEPENDING ON GATE HARDWARE USED. CONSULT GATE HARDWARE INSTRUCTIONS.

Fortress Fence PO Box# 831268 Richardson, TX 75081

| Style: VERSAI EXT     | Description: EXT-VERSAI-H" RES-04-AGP   |
|-----------------------|-----------------------------------------|
| Height: 46", 58", 70" | Rev #: <b>0</b> Rev Date: <b>8/5/14</b> |
| Gate Width: 46.5"     | Scale: Do Not Scale                     |
| Class: Residential    | Drawn By: <b>BB</b> Date: <b>7/5/12</b> |