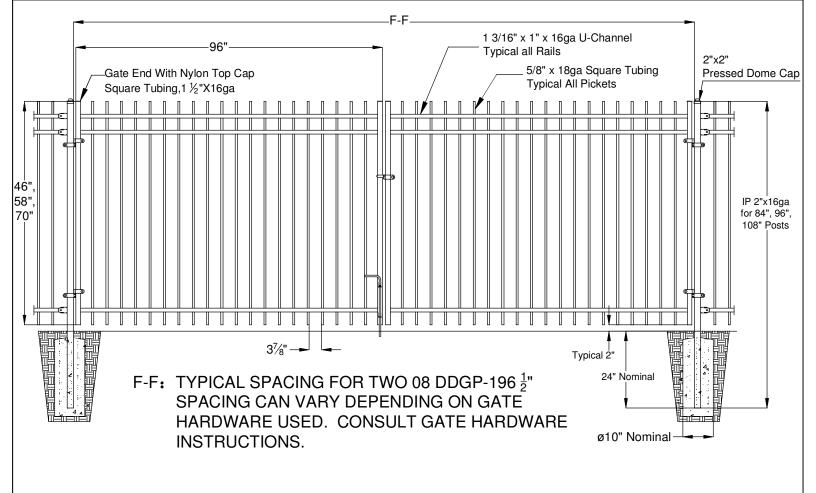

Fortress Fence PO Box# 831268 Richardson, TX 75081

| е | Style: VERSAI EXT            | Description: EXT-VERSAI-H" RES-08-DDGP   |  |
|---|------------------------------|------------------------------------------|--|
| 1 | Height: <b>46", 58", 70"</b> | Rev #: <b>0</b> Rev Date: <b>8/6/14</b>  |  |
|   | Gate Width: 96"              | Scale: Do Not Scale                      |  |
|   | Class: Residential           | Drawn By: <b>BB</b> Date: <b>7/19/12</b> |  |