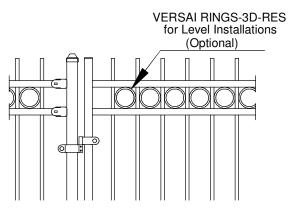

Fortress Fence PO Box# 831268 Richardson, TX 75081

| е | Style: VERSAI EXT            | Description: EXT-VERSAI-H" RES-08-DDGP   |  |
|---|------------------------------|------------------------------------------|--|
| 1 | Height: <b>46", 58", 70"</b> | Rev #: <b>0</b> Rev Date: <b>8/6/14</b>  |  |
|   | Gate Width: 96"              | Scale: Do Not Scale                      |  |
|   | Class: Residential           | Drawn By: <b>BB</b> Date: <b>7/19/12</b> |  |