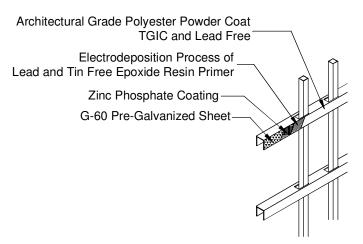

Fortress Fence PO Box# 831268 Richardson, TX 75081

| е | Style: VERSAI EXT            | Description: EXT-VERSAI-H" RES-08-DDGP   |  |
|---|------------------------------|------------------------------------------|--|
| 1 | Height: <b>46", 58", 70"</b> | Rev #: <b>0</b> Rev Date: <b>8/6/14</b>  |  |
|   | Gate Width: 96"              | Scale: Do Not Scale                      |  |
|   | Class: Residential           | Drawn By: <b>BB</b> Date: <b>7/19/12</b> |  |