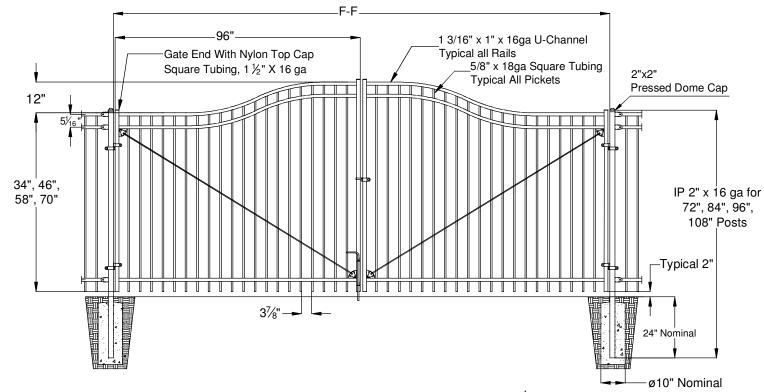

F-F: TYPICAL SPACING FOR TWO 08 DDGP-196  $\frac{1}{2}$ " SPACING CAN VARY DEPENDING ON GATE HARDWARE USED. CONSULT GATE HARDWARE INSTRUCTIONS.

The product design contained on this drawing is proprietary to Fortress Iron, LP, Richardson, Texas, USA, and is not to be copied electronically or manually, or reproduced in any manner, or divulged to other sources, without the expressed written permission of an authorized representative of Fortress Iron L.P.

Fortress Fence PO Box# 831268 Richardson, TX 75081

| е | Style: VERSAI FT                                          | Description: FT-VERSAI-H" RES-08-ADGP |                         |
|---|-----------------------------------------------------------|---------------------------------------|-------------------------|
| 1 | Height: <b>34"</b> , <b>46"</b> , <b>58"</b> , <b>70"</b> | Rev #: <b>0</b>                       | Rev Date: <b>8/6/14</b> |
|   | Gate Width: 96"                                           | Scale: Do Not Scale                   |                         |
|   | Class: Residential                                        | Drawn By: BB                          | Date: 7/19/12           |