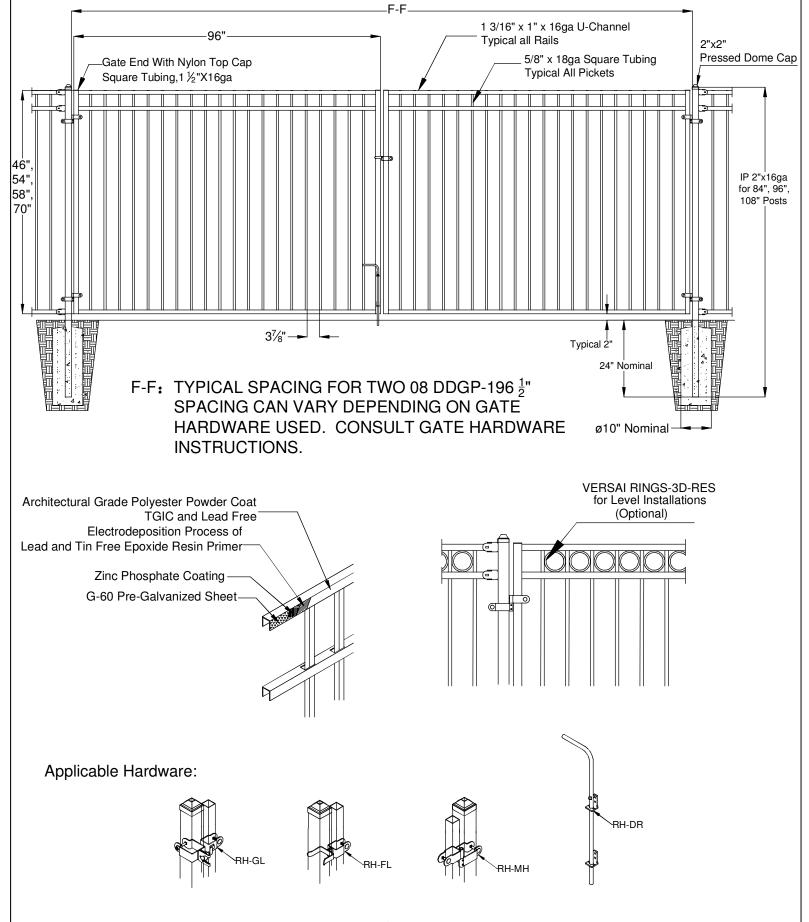

The product design contained on this drawing is proprietary to Fortress Iron, LP, Richardson, Texas, USA, and is not to be copied electronically or manually, or reproduced in any manner, or divulged to other sources, without the expressed written permission of an authorized representative of Fortress Iron L.P.

Fortress Fence PO Box# 831268 Richardson, TX 75081

| е  | Style: VERSAI FT/FB        | Description: FT/FB-VERSAI-H" RES-08-DDGP |                  |
|----|----------------------------|------------------------------------------|------------------|
| 31 | Height: 46", 54", 58", 70" | Rev #: <b>0</b>                          | Rev Date: 8/6/14 |
|    | Gate Width: 96"            | Scale: Do Not Scale                      |                  |

\_ \_ \_

Class: **Residential** Drawn By: **BB** Date: 7/19/12