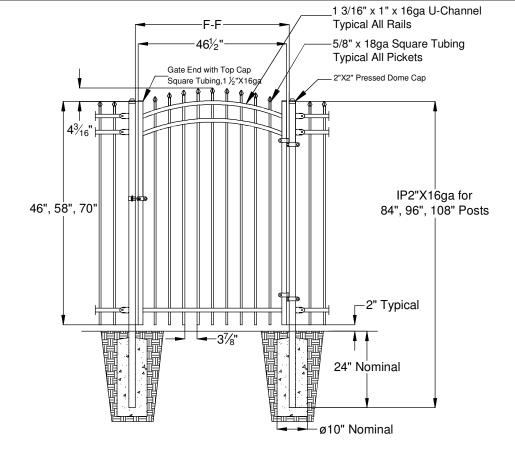

F-F: TYPICAL SPACING 48  $\frac{1}{2}$  "POST FACE TO POST FACE . SPACING CAN VARY DEPENDING ON GATE HARDWARE USED. CONSULT GATE HARDWARE INSTRUCTIONS.

Fortress Fence PO Box# 831268 Richardson, TX 75081

| Style: VERSALSP       | Description:    | SP-VERSAI-H" RES-04-AGP |  |
|-----------------------|-----------------|-------------------------|--|
| Height: 46", 58", 70" | Rev #: <b>0</b> | Rev Date: 8/5/14        |  |
| Gate Width: 46 5"     | Scale: Do N     | Scale: Do Not Scale     |  |