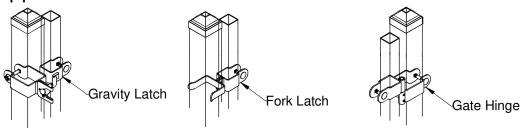

F-F: TYPICAL SPACING 48  $\frac{1}{2}$  "POST FACE TO POST FACE . SPACING CAN VARY DEPENDING ON GATE HARDWARE USED. CONSULT GATE HARDWARE INSTRUCTIONS.