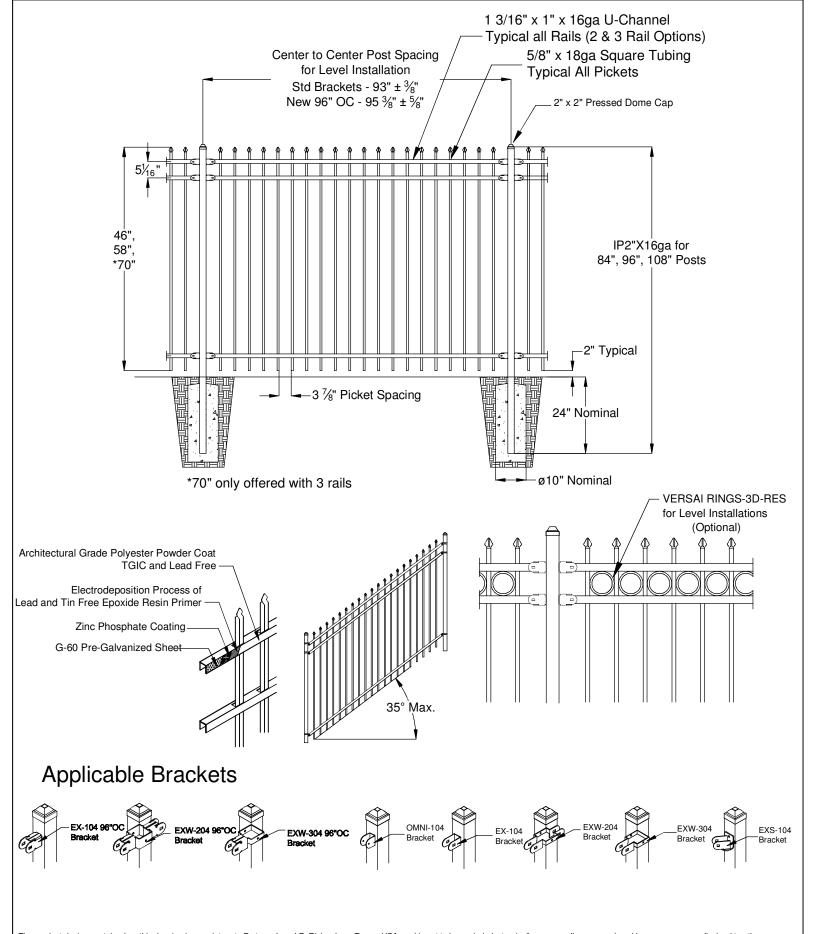

Fortress Fence PO Box# 831268 Richardson, TX 75081

| Style: VERSAI SP      | Description: SP-VERSAI-H" RES 90.5       |
|-----------------------|------------------------------------------|
| Height: 46", 58", 70" | Rev #: <b>0</b> Rev Date: <b>8/5/14</b>  |
| Panel Length: 90.5"   | Scale: Do Not Scale                      |
| Class: Residential    | Drawn By: <b>BB</b> Date: <b>7/02/12</b> |