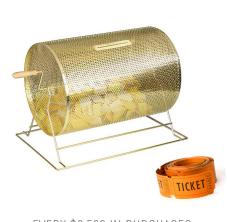

MVP: Winner of Grand Prize Drawing for the Ultimate Man Cave!

Every \$2,500 spent on Fortress Fence Products gets you one (1) entry into the grand prize drawing. Once your cumulative purchases reach \$10,000 you start earning rewards as well as entries. Promotion runs September 1, 2014 - February 6, 2015.

Grand Prize valued at \$10,000. Drawing will be held on February 13, 2015.

For promotion details visit:

MerchantsMetals.com/Promotions