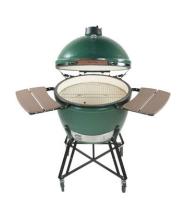

# THE PLAY-BY-PLAY

| THEPLAY    | PURCHASE<br>AMOUNT    | ENTRY<br>TICKETS |   | PRIZE                                                 |
|------------|-----------------------|------------------|---|-------------------------------------------------------|
| COIN TOSS  | \$2,500<br>Increments | 1                | + | Entry into Grand Prize Drawing                        |
| FIRST DOWN | \$10,000              | 4                |   | \$200 Gift Certificate to<br>NFLShop.com              |
| FIELD GOAL | \$30,000              | 12               | + | Energy - Power Bar Elite 2-Way<br>Soundbar System     |
| TOUCHDOWN  | \$70,000              | 28               | + | XL Big Green Egg – The Ultimate<br>Cooking Experience |

#### TOUCHDOWN

Purchase \$70,000 in Fortress Fence Products:

XL BIG GREEN EGG + 28 ENTRIES