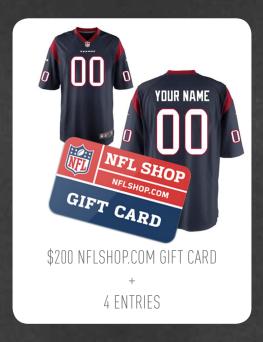

### FIRST DOWN

Purchase \$10,000 in Fortress Fence Products:

# THE PLAY-BY-PLAY

| THEPLAY    | PURCHASE<br>AMOUNT    | ENTRY<br>TICKETS |   | PRIZE                                                 |
|------------|-----------------------|------------------|---|-------------------------------------------------------|
| COIN TOSS  | \$2,500<br>Increments | 1                | + | Entry into Grand Prize Drawing                        |
| FIRST DOWN | \$10,000              | 4                |   | \$200 Gift Certificate to<br>NFLShop.com              |
| FIELD GOAL | \$30,000              | 12               | + | Energy - Power Bar Elite 2-Way<br>Soundbar System     |
| TOUCHDOWN  | \$70,000              | 28               | + | XL Big Green Egg – The Ultimate<br>Cooking Experience |