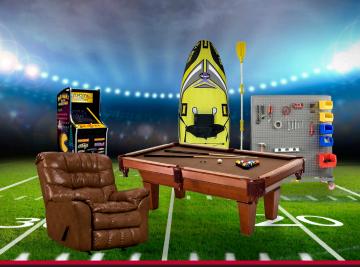

## MVP

The Most Valuable Player and Winner of the <u>Ultimate Man Cave!</u>

\$10,000 TO BUILD YOUR
ULTIMATE MAN CAVE

MVP: Winner of Grand Prize Drawing for the Ultimate Man Cave!

Every \$2,500 spent on Fortress Fence Products gets you one (1) entry into the grand prize drawing. Once your cumulative purchases reach \$10,000 you start earning rewards as well as entries. Promotion runs September 1, 2014 - February 6, 2015.

Grand Prize valued at \$10,000. Drawing will be held on February 13, 2015.

For promotion details visit:

MerchantsMetals.com/Promotions