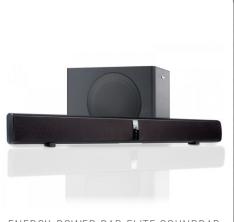

# THE PLAY-BY-PLAY

| THEPLAY    | PURCHASE<br>AMOUNT    | ENTRY<br>TICKETS |   | PRIZE                                                 |
|------------|-----------------------|------------------|---|-------------------------------------------------------|
| COIN TOSS  | \$2,500<br>Increments | 1                | + | Entry into Grand Prize Drawing                        |
| FIRST DOWN | \$10,000              | 4                |   | \$200 Gift Certificate to<br>NFLShop.com              |
| FIELD GOAL | \$30,000              | 12               | + | Energy - Power Bar Elite 2-Way<br>Soundbar System     |
| TOUCHDOWN  | \$70,000              | 28               | + | XL Big Green Egg – The Ultimate<br>Cooking Experience |

## FIELD GOAL

Purchase \$30,000 in Fortress Fence Products:

ENERGY-POWER BAR ELITE SOUNDBAR

12 ENTRIES