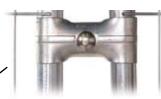

## Specifications and details

Panel couplers help make set up and take down quick and easy. Panel coupler is 3-1/2" on center and 2" between uprights.

Tuf-Temp® fence footings add stability to panel connections and the thermal plastic construction helps withstand the abuses common to job sites. Coupled with anti-lift bracket, the fence is virtually impervious to trespassers.