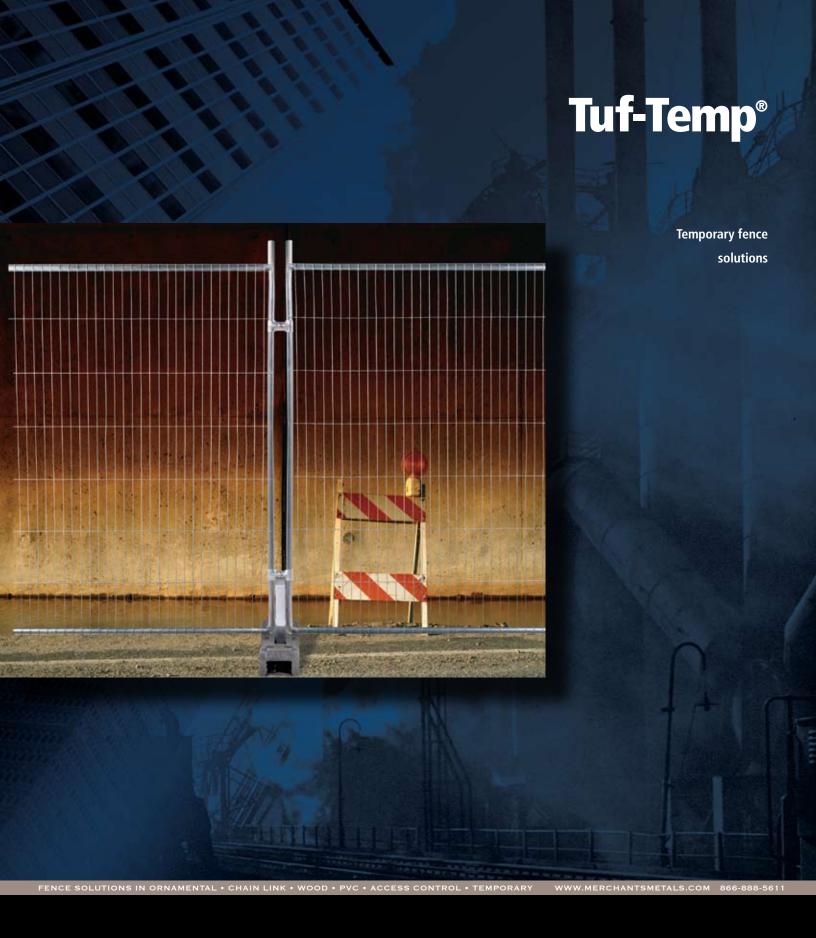

Merchants Metals Tuf-Temp® temporary fence systems are the perfect solution for virtually any temporary fence application. The unique patented design allows for quick and easy installation and a sturdy, professional appearance.

Tuf-Temp® panels are made of galvanized welded wire which provides rigidity, strength and durability. The welded wire will not sag when installed or snag when stacked. Panels can also be easily inverted for extended use. The versatile thermoplastic fence footings have multiple positioning options and provide unmatched strength and durability.

Easy to install, transport and store, Tuf-Temp® panels provide the perfect solution to all of your temporary fence system requirements.

- Superior design and appearance provides a professional look to any job site, retail operation or event
- Panels can be inverted to extend fence life
- Lightweight (45 lbs.), stackable and snag resistant panels ensure fast installation and easy reconfiguration
- Anti-lift brackets are available for added security
- Nominal 11-1/2' length by 6-1/2' height provides design flexibility
- Frame made from 1-3/8" heavy duty .065 tubing