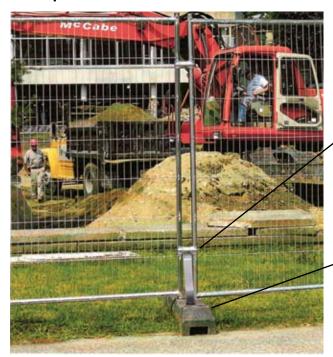

## Specifications and details

Panel couplers help make set up and take down quick and easy. Panel coupler is 3-1/2" on center and 2" between uprights.

Tuf-Temp® fence footings add stability to panel connections and the thermal plastic construction helps withstand the abuses common to job sites. Coupled with anti-lift bracket, the fence is virtually impervious to trespassers.

Tuf-Temp® panels are made of galvanized welded wire which provides rigidity, strength and durability. The welded wire will not sag when installed or snag when stacked. Panels can also be easily inverted for extended use. The versatile thermoplastic fence footings have multiple positioning options and provide unmatched strength and durability.