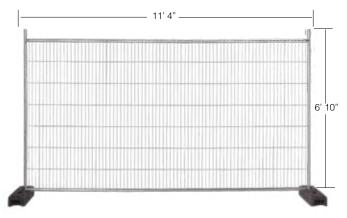

Easy to install, transport and store, Tuf-Temp® panels provide the perfect solution to all of your temporary fence system requirements.

- Superior design and appearance provides a professional look to any job site, retail operation or event
- Panels can be inverted to extend fence life
- Lightweight (45 lbs.), stackable and snag resistant panels ensure fast installation and easy reconfiguration
- Anti-lift brackets are available for added security
- Nominal 11-1/2' length by 6-1/2' height provides design flexibility
- Frame made from 1-3/8" heavy duty .065 tubing