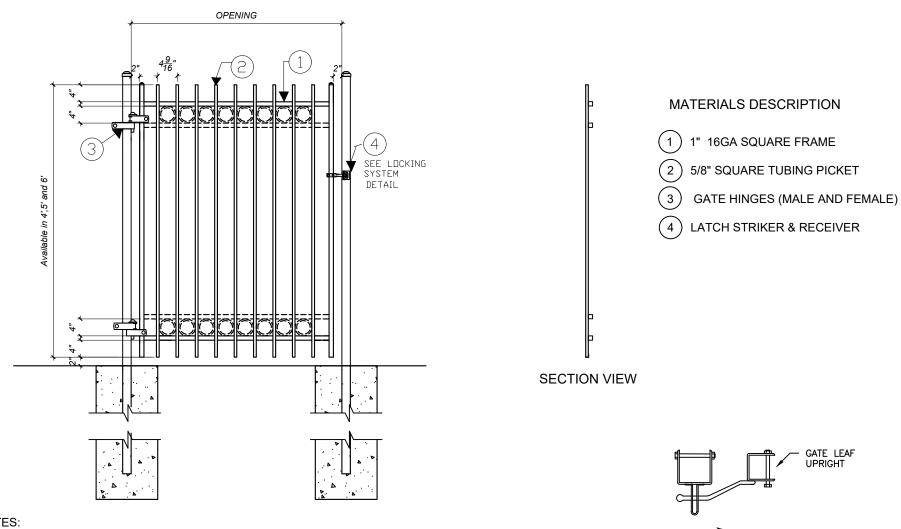

NOTES:

- 1. DESIGN AND SPECIFICATIONS SUBJECT TO CHANGE BY MANUFACTURER.
- 2. POSTS AND FOOTINGS AS REQUIRED BY SITE CONDITIONS AND LOCAL CODES.
- 3. GATE HARDWARE SOLD SEPARATELY.

|  | COPYRIGHT © MERCHANTS METALS ALL RIGHTS RESERVED   | SECURE WELD/PLUS GATE - KENT<br>2 TO 4 RAILS      | BY: MSG  DATE: JAN 10 2022 | DWG: SWP.KT.R.SG<br>SP/SW SG RES KN 2R-4R 4'-6'HX8'-10'W |
|--|----------------------------------------------------|---------------------------------------------------|----------------------------|----------------------------------------------------------|
|  | Merchants Metals the first name in fence solutions | 4' TO 6' HIGH x 8' TO 10' WIDE<br>(Nom.Dimension) |                            | scale: AS NOTED                                          |