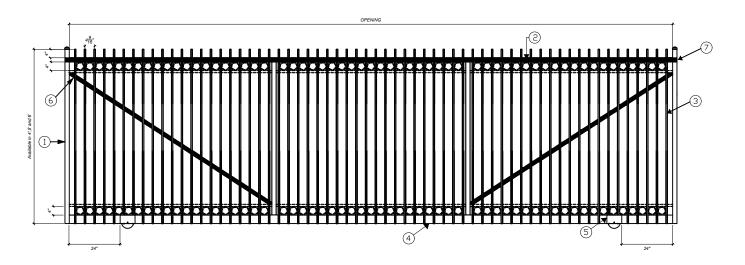

## MATERIALS DESCRIPTION

- 1) 2" 11GA SQUARE UPRIGHT
- (2) 2" 11GA SQUARE RAIL
- (3) 5/8" SQUARE TUBING PICKET
- (4) 2" X 4" 11GA RECT TUBING BOTTOM RAIL
- (5) WHEEL BOX 4" X 7"

REV:

- 6 DIAGONAL BRACING (16 FT AND LARGER)
- (7) 2"X3/16" FLAT BAR GATE STRAP

SECURE WELD/PLUS GATE - KENT 2 TO 4 RAILS

4' TO 6' HIGH x 10' TO 25' WIDE OPENING (Nom.Dimension)

| MSG             | DWG: SWP.KT.R.VT                   |
|-----------------|------------------------------------|
| TE: JAN 10 2022 | SP/SW RG RES KN 2-4R 4-6H X 10-25W |
|                 | SCALE:                             |