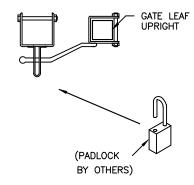

## MATERIALS DESCRIPTION

- (1) 1" 16GA SQUARE FRAME
- (2) 5/8" SQUARE TUBING PICKET
- (3) GATE HINGES (MALE AND FEMALE)
- (4) LATCH STRIKER & RECEIVER

LOCKING SYSTEM

| SECURE WELD/PLUS GATE - LAFAYETTE<br>2 TO 4 RAILS |  |
|---------------------------------------------------|--|
| 4' TO 6' HIGH x 4' TO 8' WIDE<br>(Nom.Dimension)  |  |