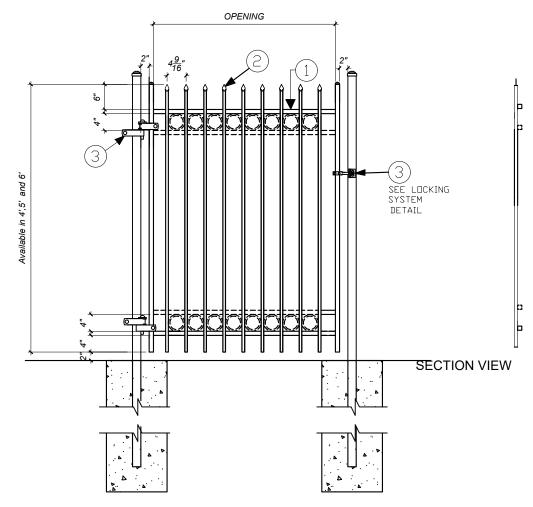

## NOTES:

- 1. DESIGN AND SPECIFICATIONS SUBJECT TO CHANGE BY MANUFACTURER.
- 2. POSTS AND FOOTINGS AS REQUIRED BY SITE CONDITIONS AND LOCAL CODES.
- 3. GATE HARDWARE SOLD SEPARATELY.

## MATERIALS DESCRIPTION

- (1) 1" 16GA SQUARE FRAME
- (2) 5/8" SQUARE TUBING PICKET
- (3) GATE HINGES (MALE AND FEMALE)
- (4) LATCH STRIKER & RECEIVER

LOCKING SYSTEM

| SECURE WELD/PLUS GATE - LAFAYETTE<br>2 TO 4 RAILS |  |
|---------------------------------------------------|--|
| 4' TO 6' HIGH x 4' TO 8' WIDE<br>(Nom.Dimension)  |  |

| BY: MSG           | DWG: SWP.LF.R.SG                    |
|-------------------|-------------------------------------|
| DATE: JAN 10 2022 | SW/SP SG RES LF 2R-4R 4'-6'HX4'-8'W |
| REV:              | SCALE:<br>AS NOTED                  |