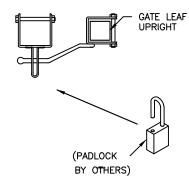

NOTES:

- 2. POSTS AND FOOTINGS AS REQUIRED BY SITE CONDITIONS AND LOCAL CODES.
- 3. GATE HARDWARE SOLD SEPARATELY.

LOCKING SYSTEM

|                                   | COPYRIGHT © MERCHANTS METALS ALL RIGHTS RESERVED (R) |  |
|-----------------------------------|------------------------------------------------------|--|
|                                   | <b>Merchants Metals</b>                              |  |
| the first name in fence solutions |                                                      |  |