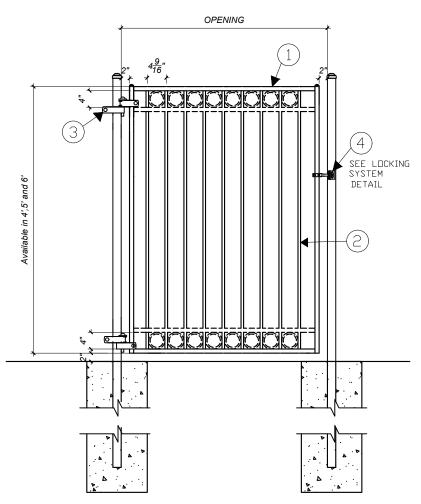

## MATERIALS DESCRIPTION

- 1) 1" 16GA SQUARE FRAME
- 2) 5/8" SQUARE TUBING PICKET
- (3) GATE HINGES (MALE AND FEMALE)
- 4) LATCH STRIKER & RECEIVER

1. DESIGN AND SPECIFICATIONS SUBJECT TO CHANGE BY MANUFACTURER.

NOTES:

- 2. POSTS AND FOOTINGS AS REQUIRED BY SITE CONDITIONS AND LOCAL CODES.
- 3. GATE HARDWARE SOLD SEPARATELY.

LOCKING SYSTEM

|                                   | COPYRIGHT © MERCHANTS METALS ALL RIGHTS RESERVED (R) |  |
|-----------------------------------|------------------------------------------------------|--|
|                                   | <b>Merchants Metals</b>                              |  |
| the first name in fence solutions |                                                      |  |

| SECURE WELD/PLUS GATE - MONROE | BY: MSG           | DWG: SWP.MO.R.SG                    |  |
|--------------------------------|-------------------|-------------------------------------|--|
| 2 TO 4 RAILS                   | DATE: JAN 10 2022 | SW/SP SG RES MO 2R-4R 4'-6'HX4'-8'W |  |
| 4' TO 6' HIGH x 4' TO 8' WIDE  |                   |                                     |  |
| (Nom.Dimension)                | REV:              | SCALE:<br>AS NOTED                  |  |