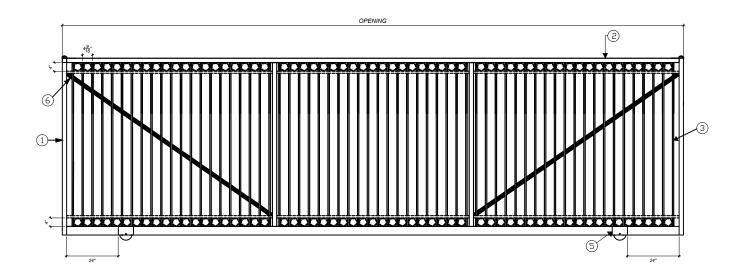

## NOTES:

- DESIGN AND SPECIFICATIONS SUBJECT TO CHANGE BY MANUFACTURER.
- 2. ALL GATE COMPONENTS TO BE COATED IN BLACK.
- 3. VERIFY POST DEPTH AND FOOTING DIMENSIONS WITH LOCAL CODES AND SITE CONDITIONS.
- 4. CUSTOM DIMENSIONS ARE AVAILABLE UPON REQUEST.
- 5. POST SIZE WILL VARY DEPENDING UPON WIDTH AND HEIGHT OF GATE.

## MATERIALS DESCRIPTION

- 1) 2" 11GA SQUARE UPRIGHT
- (2) 2" 11GA SQUARE TOP RAIL
- 3) 5/8" SQUARE TUBING PICKET
- (4) 2" X 4" 11GA RECT TUBING BOTTOM RAIL
- 5) WHEEL BOX 4" X 7"
- (6) DIAGONAL BRACING (16 FT AND LARGER)

| SECURE WELD/PLUS GATE - MONROE |
|--------------------------------|
| 2 TO 4 RAILS                   |

4' TO 6' HIGH x 10' TO 25' WIDE OPENING (Nom.Dimension)

| BY: MSG           | DWG: SWP.MO.R.VT                       |
|-------------------|----------------------------------------|
| DATE: JAN 10 2022 | SW/SP RG R18 MO 2-4R 4'-6'H X10'-25' W |
| REV:              | AS NOTED                               |