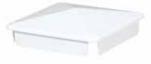

### **Post Caps**

Complete your look by choosing from four distinct post cap options, each created to match perfectly with all styles of EverGuard® fencing. Select one post cap style to use throughout the entire layout, or use two or more styles to create an even more customized look. Available in 4" and 5".