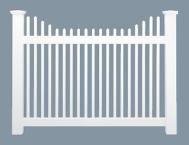

### **EverGuard® Picket Fence**

Nothing beats the charm of a vinyl picket fence. EverGuard® offers a wide variety of heights and styles to accent your landscaping and create a beautiful boundary to your property.

### **PICKET TOP STYLES**

**DOG EAR** 

**POINTED** 

**PYRAMID** 

Optional reinforced

bottom rail for added strength and protection.