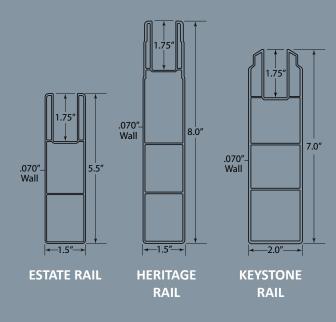

#### **Features**

- Three pocket rail options available, each with optional reinforced bottom rail:
  - Estate 1-1/2" x 5-1/2"
  - Heritage 1-1/2" x 8"
  - Keystone 2" x 7"
- 6" tongue and groove pickets, 11.3" available in limited locations
- Panels offered in 6' and 8' widths
- ReadiPak packaging available for quick and easy installation

#### **RAIL STYLES**