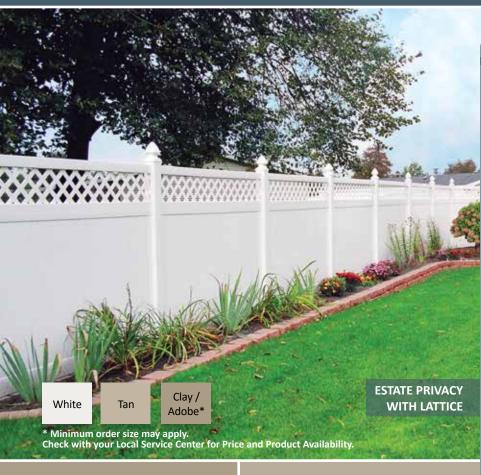

## **EverGuard® Privacy**

Your privacy fence should be more than just a barrier wall, it should be a reflection of your individual style. With that in mind, we offer a wide variety of rail sizes, decorative tops and colors to choose from, ensuring that you'll find the fence that is right for you.

#### **Features**

- Three pocket rail options available, each with optional reinforced bottom rail:
  - Estate 1-1/2" x 5-1/2"
  - Heritage 1-1/2" x 8"
  - Keystone 2" x 7"
- 6" tongue and groove pickets, 11.3" available in limited locations
- Panels offered in 6' and 8' widths
- ReadiPak packaging available for quick and easy installation