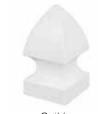

### **Post Caps**

Complete your look by choosing from four distinct post cap options, each created to match perfectly with all styles of EverGuard® fencing. Select one post cap style to use throughout the entire layout, or use two or more styles to create an even more customized look. Available in 4" and 5".