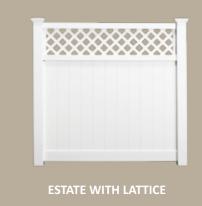

## **EverGuard® Privacy**

Your privacy fence should be more than just a barrier wall, it should be a reflection of your individual style. With that in mind, we offer a wide variety of rail sizes, decorative tops and colors to choose from, ensuring that you'll find the fence that is right for you.

#### **Features**

- Three pocket rail options available, each with optional reinforced bottom rail:
  - Estate 1-1/2" x 5-1/2"
  - Heritage 1-1/2" x 8"
  - Keystone 2" x 7"
- 6" tongue and groove pickets, 11.3" available in limited locations
- Panels offered in 6' and 8' widths
- ReadiPak packaging available for quick and easy installation