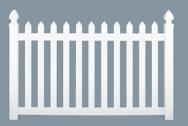

### **EverGuard® Picket Fence**

Nothing beats the charm of a vinyl picket fence. EverGuard® offers a wide variety of heights and styles to accent your landscaping and create a beautiful boundary to your property.

### **PICKET TOP STYLES**

**DOG EAR** 

**POINTED** 

**PYRAMID** 

Optional reinforced

bottom rail for added strength and protection.