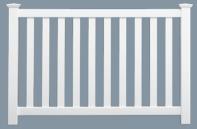

## **EverGuard® Privacy**

Your privacy fence should be more than just a barrier wall, it should be a reflection of your individual style. With that in mind, we offer a wide variety of rail sizes, decorative tops and colors to choose from, ensuring that you'll find the fence that is right for you.

#### **Features**

- Three pocket rail options available, each with optional reinforced bottom rail:
  - Estate 1-1/2" x 5-1/2"
  - Heritage 1-1/2" x 8"
  - Keystone 2" x 7"
- 6" tongue and groove pickets, 11.3" available in limited locations
- Panels offered in 6' and 8' widths
- ReadiPak packaging available for quick and easy installation

#### **RAIL STYLES**