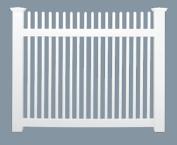

# **EverGuard® Semi-Privacy**

**BARRINGTON** 

### **Picket Features**

- 6 standard picket styles available
- Pickets installed with through-rail construction
- Panels offered in 6' and 8' widths

- · Assortment of picket top options allowing you to create a distinctive look
- Optional bottom rail insert