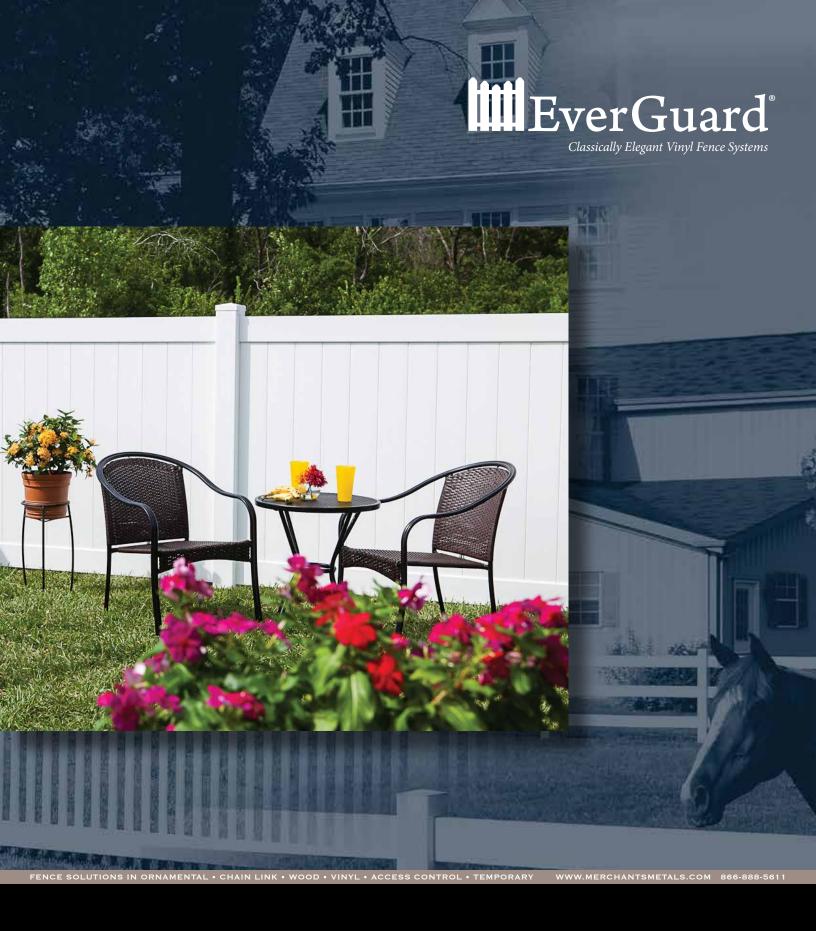

### **EverGuard® Picket Fence**

Nothing beats the charm of a vinyl picket fence. EverGuard® offers a wide variety of heights and styles to accent your landscaping and create a beautiful boundary to your property.

### **PICKET TOP STYLES**

**DOG EAR** 

**POINTED** 

**PYRAMID** 

Optional reinforced

bottom rail for added strength and protection.

### **Picket Features**

- 6 standard picket styles available
- Pickets installed with through-rail construction
- Panels offered in 6' and 8' widths

- · Assortment of picket top options allowing you to create a distinctive look
- Optional bottom rail insert