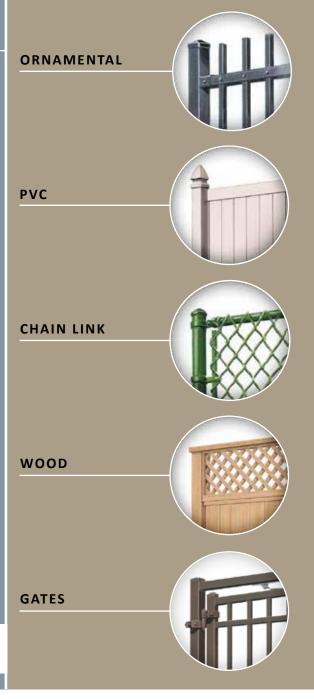

# **Additional Fence Solutions**

Merchants Metals is one of the largest manufacturers and distributors of fence systems in the nation. Our complete line of fencing solutions for residential, commercial and industrial applications includes:

- Hot-Dipped Galvanized Chain Link
- Color Coated Chain Link
- Steel Ornamental in both Component and Fully-Welded Systems
- Aluminum Ornamental Systems
- Wood Fence

- Vinyl Fence
- Temporary Fence
- Aluminum Track Gates
- Access Control Products
- Guardrai
- Pre-hung Security Gates
- Welded Wire