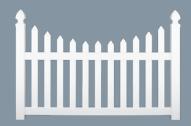

### **EverGuard® Picket Fence**

Nothing beats the charm of a vinyl picket fence. EverGuard® offers a wide variety of heights and styles to accent your landscaping and create a beautiful boundary to your property.

### **PICKET TOP STYLES**

**DOG EAR** 

**POINTED** 

**PYRAMID** 

Optional reinforced

bottom rail for added strength and protection.