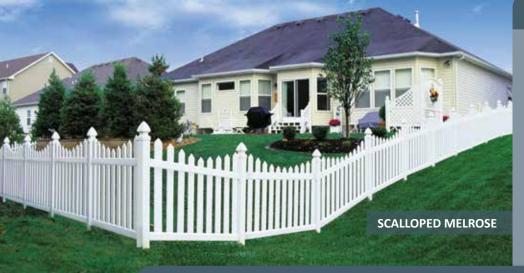

CAMDEN

**SAVANNAH** 

**MELROSE** 

**DOWNINGTON** 

**REGENCY** 

**SCALLOPED MELROSE** 

### **EverGuard® Picket Fence**

Nothing beats the charm of a vinyl picket fence. EverGuard® offers a wide variety of heights and styles to accent your landscaping and create a beautiful boundary to your property.