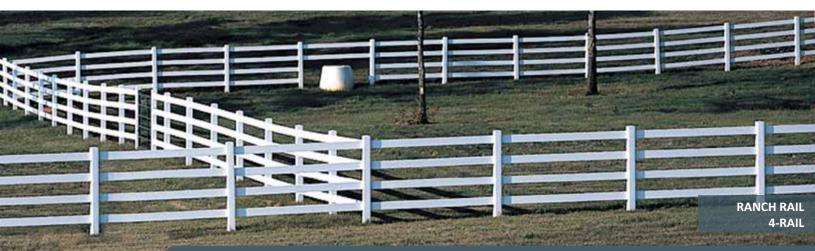

## **EverGuard® Ranch Rail**

1.5"

"25'
Wall

Ranch Rail Profile

Turn your rural or agricultural property into a showplace with EverGuard® Ranch Rail. All the beauty of traditional wood horse fence is combined with the low maintenance advantages of vinyl to provide a dramatic boundary to your farm, ranch or neighborhood.

#### **Features**

- 1-1/2" x 5-1/2" rails
- 5" x 5" posts
- Available in 2, 3 & 4-rail and Crossbuck
- Offered in a variety of grades