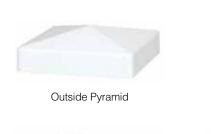

### **Post Caps**

Complete your look by choosing from four distinct post cap options, each created to match perfectly with all styles of EverGuard® fencing. Select one post cap style to use throughout the entire layout, or use two or more styles to create an even more customized look. Available in 4" and 5".