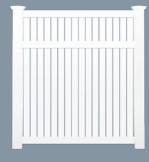

## **EverGuard® Privacy**

Your privacy fence should be more than just a barrier wall, it should be a reflection of your individual style. With that in mind, we offer a wide variety of rail sizes, decorative tops and colors to choose from, ensuring that you'll find the fence that is right for you.

#### **Features**

- Three pocket rail options available, each with optional reinforced bottom rail:
  - Estate 1-1/2" x 5-1/2"
  - Heritage 1-1/2" x 8"
  - Keystone 2" x 7"
- 6" tongue and groove pickets, 11.3" available in limited locations
- Panels offered in 6' and 8' widths
- ReadiPak packaging available for quick and easy installation