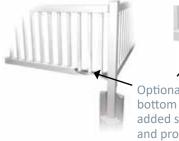

### **PICKET TOP STYLES**

**DOG EAR** 

**POINTED** 

**PYRAMID** 

Optional reinforced

bottom rail for added strength and protection.

### **Picket Features**

- 6 standard picket styles available
- Pickets installed with through-rail construction
- Panels offered in 6' and 8' widths

- · Assortment of picket top options allowing you to create a distinctive look
- Optional bottom rail insert