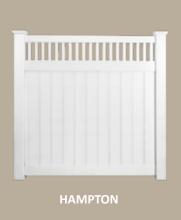

## **EverGuard® Privacy**

Your privacy fence should be more than just a barrier wall, it should be a reflection of your individual style. With that in mind, we offer a wide variety of rail sizes, decorative tops and colors to choose from, ensuring that you'll find the fence that is right for you.

#### **Features**

- Three pocket rail options available, each with optional reinforced bottom rail:
  - Estate 1-1/2" x 5-1/2"
  - Heritage 1-1/2" x 8"
  - Keystone 2" x 7"
- 6" tongue and groove pickets, 11.3" available in limited locations
- Panels offered in 6' and 8' widths
- ReadiPak packaging available for quick and easy installation