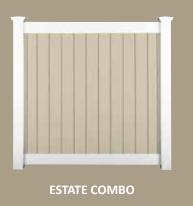

## **EverGuard® Privacy**

Your privacy fence should be more than just a barrier wall, it should be a reflection of your individual style. With that in mind, we offer a wide variety of rail sizes, decorative tops and colors to choose from, ensuring that you'll find the fence that is right for you.

#### **Features**

- Three pocket rail options available, each with optional reinforced bottom rail:
  - Estate 1-1/2" x 5-1/2"
  - Heritage 1-1/2" x 8"
  - Keystone 2" x 7"
- 6" tongue and groove pickets, 11.3" available in limited locations
- Panels offered in 6' and 8' widths
- ReadiPak packaging available for quick and easy installation